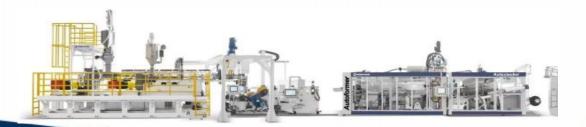

### Thermoforming PP sheet production lineextruding machine

Our company has 20 high-speed heat forming PP and PET sheet extrusion production lines of Battenfeld and Kang FA, connected with Japanese Asano forming machines and Zhorui fully automatic reverse mold cup machines.

The Battenfeld high-speed extruder has a production capacity of 1 ton per hour, with a production range of 500 - 1500 kg/h. The production line features a short material changeover time. Additionally, it can meet extremely high quality requirements, including the surface thickness tolerance of sheet materials. It can also ensure uniform cooling, resulting in smaller tolerances for the sheet materials and guaranteeing rapid and stable processing by downstream thermoforming machines.