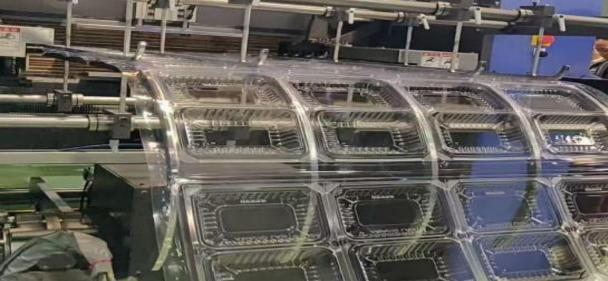

# Thermoforming PP sheet production line - Forming machine

The sheet machine is connected to the Japanese Asano forming machine with high precision CNC drive. The forming machine can reach 29 molds per minute, 24 cups per mold, making the production more high-speed and efficient.

## Thermoforming PP sheet production line - cup making machine

The sheet machine is connected to the automatic turning die cup making machine to realize automatic and integrated production.

User-friendly control: Zhuorui cup making machine adopts PLC control system, simple operation, can be adjusted according to production needs.