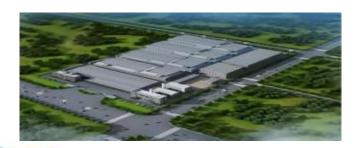

#### **Company profiles**

Hebei Beiren New Material Technology Co., Ltd founded in 1999, the company currently has two plants, Beiren and Beihe, covering a total area of 320,000 square meters (79 acres), full purification workshop, GMP workshop 100,000 square meters (24.7 acres), and 1180 employees.