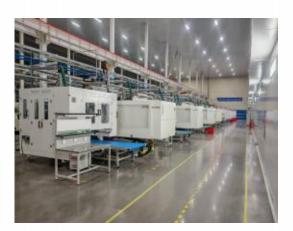

### Thermoforming PP sheet production lineextruding machine

Our company has 20 high-speed heat forming PP and PET sheet extrusion production lines of Battenfeld and Kang FA, connected with Japanese Asano forming machines and Zhorui fully automatic reverse mold cup machines.

The Battenfeld high-speed extruder has a production capacity of 1 ton per hour, with a production range of 500 - 1500 kg/h. The production line features a short material changeover time. Additionally, it can meet extremely high quality requirements, including the surface thickness tolerance of sheet materials. It can also ensure uniform cooling, resulting in smaller tolerances for the sheet materials and guaranteeing rapid and stable processing by downstream thermoforming machines.