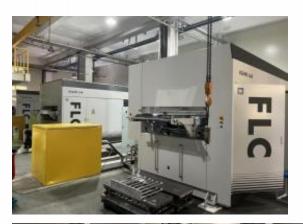

#### Injection molding production line

Our company invested 280 million yuan, the construction of 40,000 square meters of injection molding workshop, there are 50 injection molding production lines, the whole line uses Demag injection molding machine. The annual output value can reach 1 billion yuan.

Advantages: Full electric injection molding machine can ensure higher product stability, more uniform cup body, higher production efficiency, while lower energy consumption, more environmentally friendly.