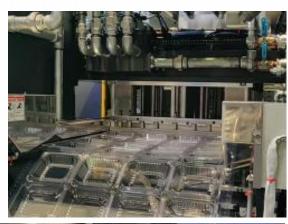

## Thermoforming PP sheet production line - cup making machine

The sheet machine is connected to the automatic turning die cup making machine to realize automatic and integrated production.

User-friendly control: Zhuorui cup making machine adopts PLC control system, simple operation, can be adjusted according to production needs.

High molding accuracy: Zhuorui cup making machine can heat and soften the sheet at high temperature, and then form the product on the mold through vacuum adsorption, and the molding accuracy is high.

High production efficiency: Zhuorui cup making machine has high production efficiency and can be automated according to production needs.

Low energy consumption: Zhuorui cup making machine adopts ultrasonic heating technology, which can greatly reduce energy consumption.