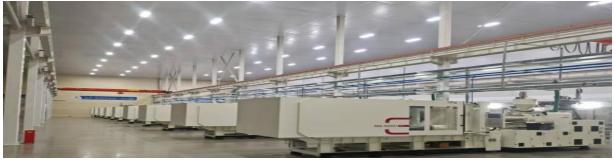

#### Injection molding production line

Our company invested 280 million yuan, the construction of 40,000 square meters of injection molding workshop, there are 50 injection molding production lines, the whole line uses Demag injection molding machine. The annual output value can reach 1 billion yuan.

Advantages: Full electric injection molding machine can ensure higher product stability, more uniform cup body, higher production efficiency, while lower energy consumption, more environmentally friendly.