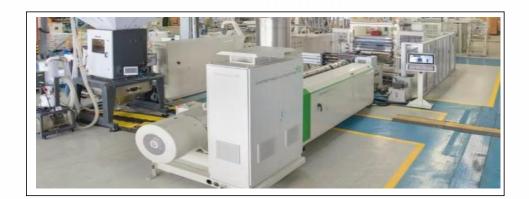

### Thermoforming PP sheet production lineextruding machine

Our company has 20 high-speed heat forming PP and PET sheet extrusion production lines of Battenfeld and Kang FA, connected with Japanese Asano forming machines and Zhorui fully automatic reverse mold cup machines.

The Battenfeld high-speed extruder has a production capacity of 1 ton per hour, with a production range of 500 - 1500 kg/h. The production line features a short material changeover time. Additionally, it can meet extremely high quality requirements, including the surface thickness tolerance of sheet materials. It can also ensure uniform cooling, resulting in smaller tolerances for the sheet materials and guaranteeing rapid and stable processing by downstream thermoforming machines.